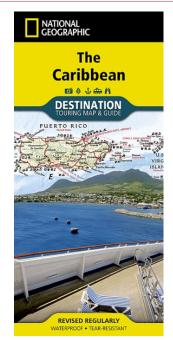

## **Product description**

Waterproof • Tear-Resistant • Travel Map

National Geographic's Caribbean DestinationMap strikes the perfect balance between map and guidebook and is ideal for a wide range of travelers. The map includes a detailed road network and important travel information including National Parks and protected areas, airports, cruise ports, beaches, historic sites and ruins, and sites for recreation activities including diving, surfing, sailing, and golfing.

The Caribbean DestinationMap is printed on durable, waterproof and tear-resistant material and is folded to a packable size of 4.25" x 9.25"; unfolded, the map measures 26" x 38".

Net proceeds from the sale of this map go to support the nonprofit mission of the National Geographic Society.

## Primary picture