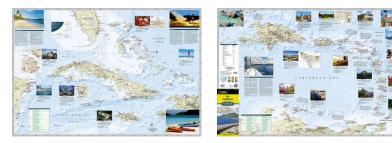

The front side of the Caribbean DestinationMap details the eastern Caribbean and includes beautiful photographs and helpful information on each of the island destinations. The Dominican Republic, Haiti, Puerto Rico, Trinidad and Tobago, Virgin Islands, and the islands of the Lesser Antilles are represented. Also included is important cruising information, inset maps of Charlotte Amalie, U.S. Virgin Islands and Old San Juan, Puerto Rico, and the locations of National Parks. The map also covers the pristine coast of Venezuela.

The reverse side of the map details the western Caribbean, including the Bahamas, Cayman Islands, Cuba, south Florida, Jamaica, and the northern tip of Mexico's Yucatan peninsula. The map features beautiful photographs and information on each location, travel tips, weather information, National Park locations, and a locator map of major embarkation points for Caribbean cruises from the mainland United States. Inset maps for Nassau, Bahamas; George Town, Cayman Islands; Old Havana, Cuba are included.

## Secondary pictures