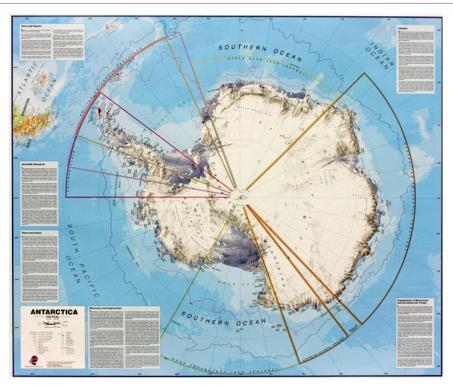

## **Product description**

Large political map of Antarctica at a scale of 1:7,000,000 using data supplied by the British Antarctic Survey.

National territorial claims are displayed. Major railways are indicated, with major and minor roads also shown; ice stations, weather stations, base camps, aerodromes are clearly indicated, as are the winter and summer extents of the ice.

The maps also contain insets detailing facts, figures and information about Antarctica.

Size: 39 x 47 in (In English) - Craenen

Price: \$39.95