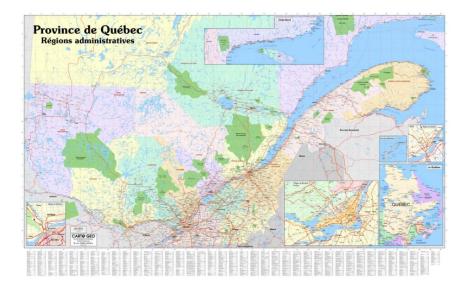

## MAP OF SOUTHERN QUEBEC - LAMINATED (CGM113)

## **Product description**

Size: 32 x 48 in - Cartotek

An attractive map divided by administrative regions. Enlarged coverage of the south part of the province makes for an easy to read map.

## Caracteristics:

- Covers the south part of Québec province
- Main and secondary road network
- Complete index of towns and villages with populations
- Main federal and provincial parks
- Enlarged plans of the metro areas of ☐ Québec, Montréal and Gatineau-Ottawa
- Complete map of the province in inset