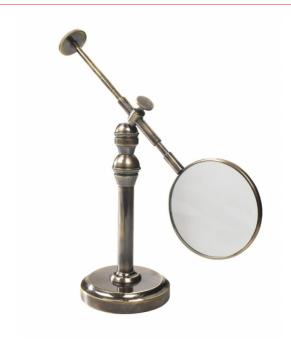

## AC095 EMPRESS READING GLASS (AC095)

## **Product description**

Conversation has had its prescribed etiquette. During the late Victorian era and into the Belle Époque one's monocle served to intimidate and disadvantage. A houseguest who overstayed his welcome... an unwelcome suitor to a favorite daughter? Now a tool of study and fun, be it to study the lines on your palm, a picture, fingerprints, small print? A gift with excellent provenance, an accessory that delivers. The magnifying glass telescopes up and down. It angles by adjusting a clever ball-joint. Solid brass with duotone bronze finish, this is a must-have for any desk M.  $9.3 \times 3.1 \times 8.1$ " | M.  $23.5 \times 8 \times 20.5$ cm,