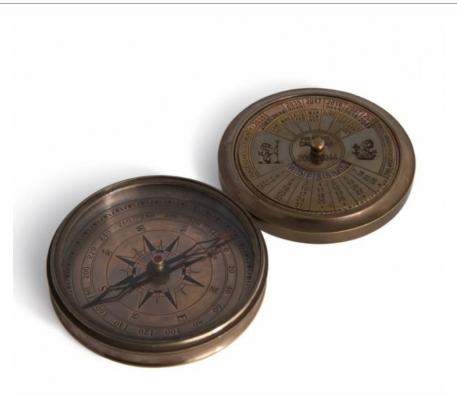

## 40-YEAR CALANDER COMPASS, BRASS - AUTHENTIC MODELS (CO031)

## **Product description**

An early, simple pocket calculator from an era when 40 years were akin to perpetual. Its origin goes back some 500 years. Calculate the day of the week for any given future date, within a 40-year span. To use, simply rotate dial until the selected year lines up with the selected month. Locate the particular date and find the day of the week above it.

Height: 2.06cm / 0.8 po

Diameter: 7,45 cm / 3 po

0.23 kg

Price : \$74.95