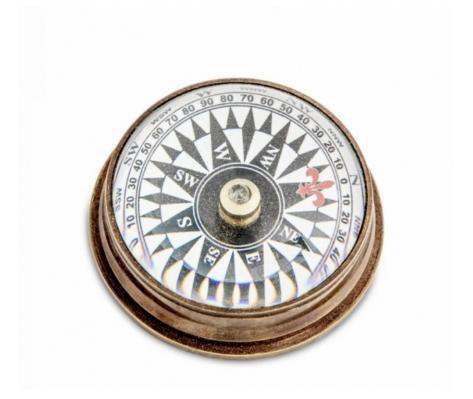

## EYE COMPASS SMALL - AUTHENTIC MODELS (CO034)

## **Product description**

Through centuries of technological innovation, we've charted the whole world. But early navigators and explorers setting out didn't necessarily know were they were headed. Guided only by a simple compass, the stars of the night sky, early octants and astrolabes. Possibly terrifying, but also exciting... Discover early navigation, enjoy an unbelievable collection of compasses from various eras.

Height: 2.9 cm / 1.1in

Diameter: 5.9 cm / 2.3in

Price: \$45.95