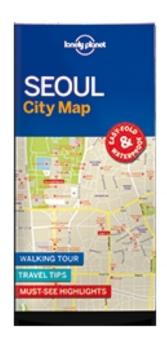

## CITY MAP : SEOUL - LONELY PLANET (9781786579164)

## **Product description**

Durable and waterproof, with a handy slipcase and an easy-fold format, □ Lonely Planet Seoul City Map □ is your conveniently-sized passport to traveling with ease.

Get more from your map and your trip with images and information about top city attractions, walking tour routes, transport maps, itinerary suggestions, extensive street and site index, and practical travel tips and directory. With this easy-to-use, full colour navigation tool in your back pocket, you can truly get to the heart of Seoul, so begin your journey now!

Durable and waterproof

Easy-fold format and convenient size

Handy slipcase

Full colour and easy-to-use

Extensive street and site index

Images and information about top city attractions

Handy transport maps

Page 2 of 2

Walking tour routes

Practical travel tips and directory

Itinerary suggestions

Coverage Includes: Gwanghwamun, Jongno-gu, Myeong-dong, Jung-gu, Western Seoul, Itaewon, Gangnam, Dongdaemun, Eastern Seoul, Northern Seoul