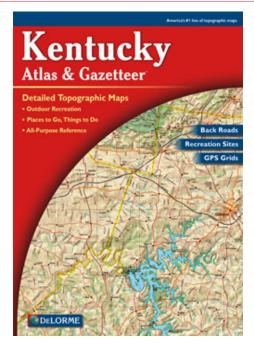

## KENTUCKY ROAD ATLAS (019916003401)

## **Product description**

Rely on a DeLorme Atlas & Gazetteer for the utmost in trip planning and backcountry access. Contains topographic maps with unbeatable detail, plus gazetteer information on great places to go and things to do. Each atlas is a quality paperback; size 11" x 15-1/2" Map detail commonly includes: Back roads, dirt roads and trails; Elevation contours; Remote lakes and streams; Boat Ramps; Public lands for recreation; Land use / land cover – forests, wetlands, agriculture; Trailheads; Campgrounds; Prime hunting and fishing spots; Each Gazetteer entry's location is cross-referenced to the corresponding map.

Price : \$28.95