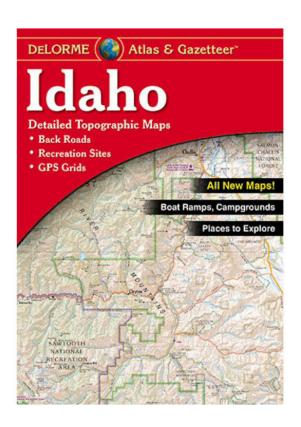

## IDAHO ROAD ATLAS (9781946494191)

## **Product description**

Rely on a DeLorme Atlas & Gazetteer for the utmost in trip planning and backcountry access. Contains topographic maps with unbeatable detail, plus gazetteer information on great places to go and things to do. Each atlas is a quality paperback; size 11" x 15-1/2" Map detail commonly includes: Back roads, dirt roads and trails; Elevation contours; Remote lakes and streams; Boat Ramps; Public lands for recreation; Land use / land cover – forests, wetlands, agriculture; Trailheads; Campgrounds; Prime hunting and fishing spots; Each Gazetteer entry's location is cross-referenced to the corresponding map.