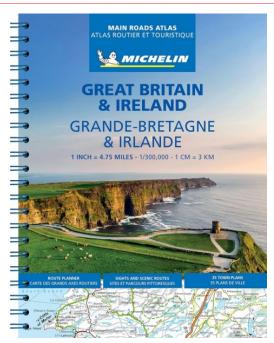

## GREAT BRITAIN AND IRELAND ROAD ATLAS (9782067235861)

## **Product description**

The newly updated Michelin Great Britain & Ireland Road Atlas (scale: 1:300,000) is the ideal take-along for car trips. Its grid-style format allows for highly detailed, easy-to-use mapping on a manageable page size and includes plenty of sightseeing points of interest pulled from Michelin's travel guide series, as well as large-scale urban maps, presented in the context of their surrounding area.  $\Box$  It's easy to navigate through the atlas with a grid key at the beginning of the atlas and a mini-locator map on each page. Travel with confidence with a Michelin atlas.