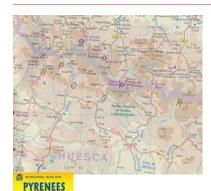

## Description du produit

Pyrenees and Andorra Travel Reference Map 1st/2nd Ed. 2017 1:450,000/1:40,000

We have transformed our specialized map of Andorra into a more practical map covering the Pyrenees mountain chain straddling the border between France and Spain on one side, with historic Andorra on other side. As is normal with ITMB maps combining two areas at different scales, the map has two covers, so can be marketed equally well as Andorra or as Pyrenees!Our coverage of Pyrenees goes from the Atlantic to the Mediterranean coastlines and from Toulouse to Barcelona, so includes Pamplona in basque Country, Huesca, Catalunya, and Girona in Spain, as well as Beziers and lovely Carcassonne in France. The other side is a completely redesigned map of the Principality of Andorra and is the only map of this interesting mini-state available today. This side also includes an excellent inset map of the only city in the country, Andorra La Vella. Andorra is known as a winter ski area par excellence, but it also a huge duty-free area year round, It has survived political turmoil for centuries by playing off France against Spain and wriggling between the cracks of big-power maneuvering. Perched at the summit of the Pyrenees chain, Andorra is well worth visiting.