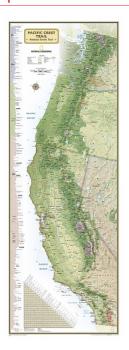

## CARTE MURALE: SENTIER PACIFIC CREST - NATIONAL GEOGRAPHIC (NGPACIFCREST)

## Description du produit

Format 18" X 48" (en anglais) - National Geographic

National Geographic's map of the Pacific Crest Trail is ideal for fans and hikers of this magnificent National Scenic Trail. It makes a great planning tool or as reference to track progress on the 2,600 plus mile length. This beautiful map shows the entire length of the trail from Mexico to Canada through California, Oregon, and Washington. A unique elevation profile highlights the trail's peaks and valleys, and an informative mileage chart shows the distance between key locations. Also highlighted on this map are passes, peaks, national forests, national parks, state parks, and Indian reservations. Additional points of interest include lodges and campgrounds near the trail.