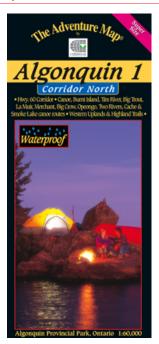

## ALGONQUIN 1: NORD (9780929140131)

## Description du produit

Conçue pour les aventurier - compacte et imperméable - bourrée d'information - chaque carte est originale

Formally at 1:80,000 scale, this new version has been Super-Sized up to 1:65,000 scale, meaning features are larger and easier than ever to read. It is ideal for paddling the popular canoe routes north of the Highway 60 corridor.

In addition to extra-ordinary terrain and vegetation detail, this map features campsites, portages, access points, hiking trails, facilities like campgrounds, telephones, historic sites and many more attractions. Trails and portages have also been GPS'd over the past few years for greater accuracy than ever before.

This map covers the area from Opeongo Lake and the Visitor Centre in the east to the park boundary in the west and from the Tim River and Lake La Muir in the north to Ragged and Whitefish Lakes in the south. It also shows the Highway 60 corridor and all features along the way. Waterproof.