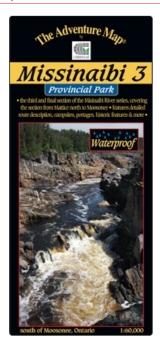

## MISSINAIBI 3 - DE MATTICE À MOOSONEE - THE ADVENTURE MAP (9780929140933)

## Description du produit

Scale: 1:60,000. Waterproof.

This 3rd guide in our ☐ Missinabi series ☐ covers the route from the ☐ Town of Mattice ☐ all the way downstream or northward to ☐ Moosonee near James Bay, a distance of 314 water kilometres.

Our waterproof, 1:60,000 scale, completely original (like all our others) topographic map has extraordinary detail, and includes text and photos about natural and human history, canoe route descriptions, safety tips, contact info, great colour photographs - in short just about everything you'd want to help you plan and enjoy your trip.