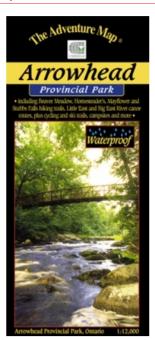

## Description du produit

Located | just north of Huntsville | on Hwy 11, this smallish provincial park is certainly chock full of great outdoor adventure options. There are several | great hiking trails | through rocky Canadian Shield country, with | fine lookouts | and wildlife viewing opportunities. Or you might prefer | canoeing or kayaking | on one of several lakes in the park or the meandering | Big East River | along the south edge of this map. There are also several | fully-serviced campgrounds | to choose from | including motor-home pull-throughs and yurts.

And don't forget the winter season, for Arrowhead has some  $\Box$  really excellent ski trails, including  $a\Box$   $\Box$  ski-skating loop.

Our large-scale 1:12,000 topographic map shows all trails, lakes, streams, wetlands, open areas, extraordinary contour detail and even individual campsites.

And the back side, as usual is filled with informative text and colour photographs about the natural and human history of the area, trail descriptions, canoe routes, safety tips, contact info, and more.