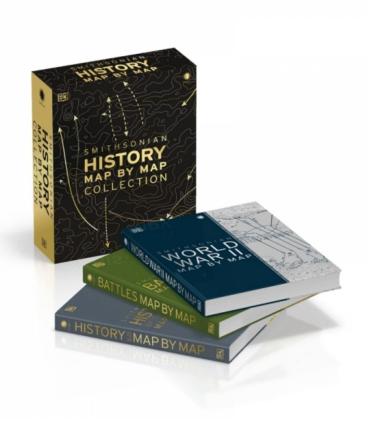

# SMITHSONIAN HISTORY MAP BY MAP COLLECTION (9780744081879)

SI History Map by Map Collection combines three visually stunning titles (History of the World, Battles, and World War II) in one exquisite slipcase that journeys through global history. Each book contains over 100 specially created maps, offering a window into the key events that crafted our global society, the decisive battles that shaped military history, and the major theatres of war that decided Allied victory over the Axis powers.

Authenticated by The Smithsonian Institution, this box set is an unmissable visual guide to ancient, medieval, and modern history in all corners of the world, ideal for map lovers and history enthusiasts everywhere.